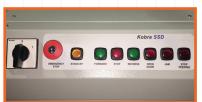

Features on the Kobra SSD include electronic safety lock out and shut down monitoring systems for bin access door, air filtration system access door and feed hopper, automatic reverse in case of accidental jam, two stage destruction operation with a large 7.5 inch diameter 16 blade grinders second stage for complete and reliable destruction, lighted indicator displays to keep the operator informed of machine's operating status, front mounted large lockable emergency stop switch for safety. 30x30 cm large, high output, exit screen.

## **EXCLUSIVE SHREDDING** TECHNOLOGY

with two stages of destruction to pulverize solid sstate drives

Intuitive control panel with LED indicators

Easy access to cutting units and waste container

Easy removal and emptying of waste