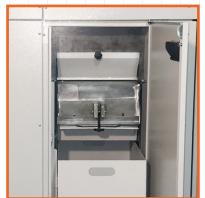

Easy access 240x25 mm feed port is designed with a safety brush covering the complete opening for safety and ease of feed operation. Lockable feed hopper cover prevents unauthorized access to the contents of the hopper once material is fed into the

## **EXCLUSIVE SHREDDING** TECHNOLOGY

with two stages of destruction to pulverize solid sstate drives

Intuitive control panel with LED indicators

Easy access to cutting units and waste container

Easy removal and emptying of waste