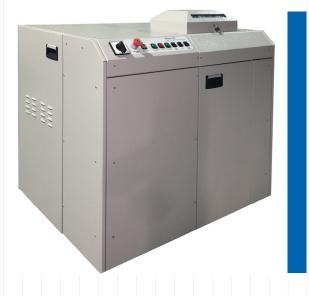

Waste bin capacity:

35 litres

380-415 Volt / 50-60 Hz

5.0 Kw

Dimensions (WxDxH): 103 x 82 x 121 cm

Net weight:

570 Kg

Rated Capacity: up to 40 Kg/hour

Kobra SSD has been approved by NSA and meet the requirements of NSA/CSS Specifications for Solid State Devices Distruction. Kobra SSD is equipped with an integrated internal state-of-the-art vacuum system with an HEPA air filtration system to insure a clean, safe and comfortable operating environment. The air filtration system continuously transports air from different areas inside the machine including the feed port and filters the air through a HEPA filter to capture and contain any harmful materials used in the manufacturing of ICs. kOBRA SSD is supported by heavy duty lockable, double wheel casters for maximum mobility in the work