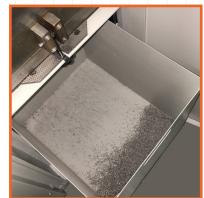

## **KOBRA SSD High Security Disintegrator**

Manufacturer: ELCOMAN srl Brand: KOBRA Model: SSD (HIGH SECURITY)

Article Code: 99.938 EAN Code: 8 026064 999380

Throat width:

240 x 25 mm

Shred size:

Sand-like texture particles

## **MAIN FEATURES**

Kobra SSD is a solid state drives/devices shredder capable of destroying solid state drives, smartphones, memory sticks, iPads, USB memory devices, pen drives, tablets, circuit boards, credit cards and ID cards with embedded electronic chip and/or magnetic media, CDs/DVDs, flash memory IC chips, CPU chips with internal ROM and/or flash memory. Shredded material is reduced to sand-like texture particles.