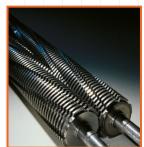

## **MAIN FEATURES**

Cross-cut shredder with high quality steel cabinet mounted on casters. Equipped with heavy duty chain drive system with metal gears and carbon hardened cutting knives unaffected by staples and clips. Motor thermal protection: 24 hour continuous duty operations without overheating or duty cycles. Energy Smart System for the environmental protection and energy cost saving: light indicators are turned on while the machine is shredding and switched off for zero consumption.

SUPER POTENTIAL POWER UNIT: heavy duty chain drive system with steel gears
CONTINUOUS DUTY SHREDDING: 24 hour continuous duty motor without overheating
CARBON HARDENED STEEL CUTTING KNIVES unaffected by staples and clips
ENERGY SMART® System with optical indicators for power saving stand-by mode
START & STOP: automatic start and stop through electronic eyes with stand-by function
SAFETY STOP: automatically stops at bin removal and/or full waste bin
AUTOMATIC REVERSE in case of jamming
HIGH QUALITY STEEL CABINET mounted on casters
85 LITRE COLLECTION BAG, easy to empty