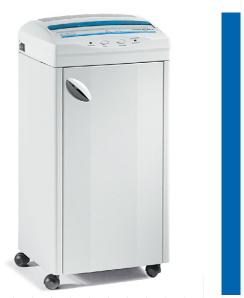

## **KOBRA 260 C4**

Manufacturer: **ELCOMAN srl** Brand: **KOBRA** Model: **260 C4** Article Code: **99.531** 

Article Code: **99.531** EAN Code: **8 026064 995313** 

Throat width: 260 mm

Shred size:

3,5 x 30 mm cross cut

460 Watt

Dimensions (WxDxH):

43 x 31 x 83 cm

Weight (net/gross): **30/35 Kg** 

PACKAGING: 1 UNIT PER BOX

\* Capacity varies on supply power, weight, quality and grain of paper, operating temperature and blade lubrication

## **MAIN FEATURES**

Cross-cut shredder with high quality steel cabinet mounted on casters. Equipped with heavy duty chain drive system with metal gears and carbon hardened cutting knives unaffected by staples and clips. Motor thermal protection: 24 hour continuous duty operations without overheating or duty cycles. Energy Smart System for the environmental protection and energy cost saving: light indicators are turned on while the machine is shredding and switched off for zero consumption.