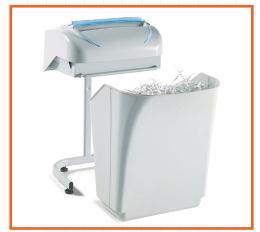

**SAFETY STOP:** automatically stops at bin removal

CONVENIENT REMOVABLE WASTE BIN for easy empty operations: does not require lifting of the cutting head.

**ECO-FRIENDLY:** does not require plastic bags

ENERGY SMART®
Power management system for power saving stand-by mode with illuminated indicators

**SUPER POTENTIAL POWER SYSTEM** heavy duty chain drive system with steel gears

**CONVENIENT REMOVABLE WASTE BIN** for easy empty operations: does not require lifting of the cutting head. **ECO-FRIENDLY:** does not require plastic bags.