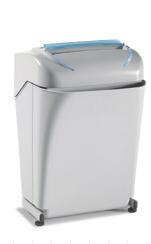

## CLASSIC LINE SHREDDER FOR SMALL/MEDIUM OFFICES

## **KOBRA 240 C4**

**K** BRA®

Manufacturer: ELCOMAN srl Brand: KOBRA Model: 240 C4 Article Code: 99.741

Article Code: **99.741**EAN Code: **8 026064 997416** 

Throat width: **240 mm** 

Shred size:

3,5 x 30 mm cross cut

Security level ISO/IEC 21964 (DIN 66399):

P-4 T-4 E-3 F-1

Paper capacity\*:

**13-15 sheets** (A4 70 gr) **12-14 sheets** (A4 80 gr)

Shreddable materials:

Paper, Credit cards, Credit cards with chip, Film

Speed

0,07 m/sec

Waste bin capacity:

35 litres

Noise level (idle/shredding):

58/61 dba

Voltage:

230 Volt

Power:

460 Watt

Dimensions (WxDxH):

37 x 33 x 56 cm

Weight (net/gross):

14/15 Kg

PACKAGING: 1 UNIT PER BOX

 \* Capacity varies on supply power, weight, quality and grain of paper, operating temperature and blade lubrication